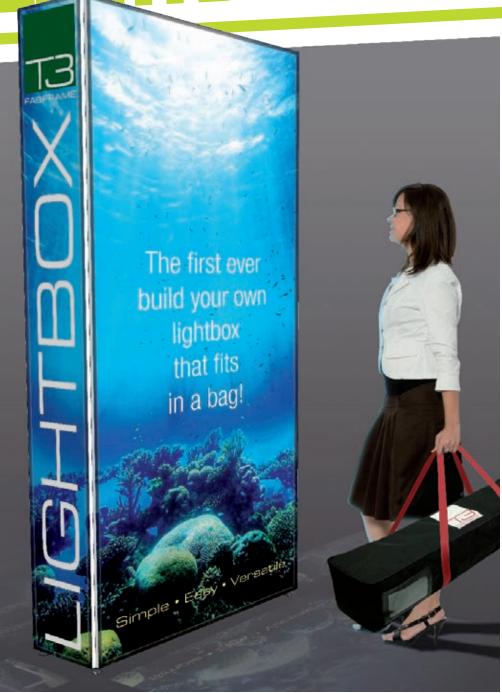

# NEW FOR 2009 T3 Soft Lightbox

A PROFESSIONAL IGHTBOX IN A BAG?

# A WORLD FIRST!!

Using the brilliantly simple T3 Fabframe display system and fabric panels the first 4 sided lightbox in a bag is now available.

### Lightweight

A 2000m x 750mm x 250mm lightbox, similar to the one in the photo, complete with graphics and lighting weighs just 16kgs. Easily manageable by one person and will fit in a bag just 1200mm long.